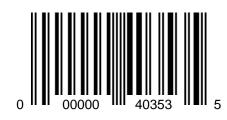

- At the cash register, have the cashier scan this barcode along with your Food City ValuCard. This will automatically link the two together, which means you only need to scan this barcode one time. The PLU listed below may also be entered at the cash register by the cashier in lieu of scanning barcode.
- Parents also can register their ValuCard online by visiting foodcity.com/schoolbucks

## HERE IS YOUR BARCODE AND SCHOOL ID

**CLINTON HIGH SCHOOL SCHOOL PLU# 40353** 