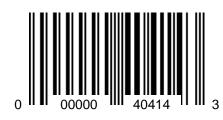

- At the cash register, have the cashier scan this barcode along with your Food City ValuCard. This will automatically link the two together, which means you only need to scan this barcode one time. The PLU listed below may also be entered at the cash register by the cashier in lieu of scanning barcode.
- Parents also can register their ValuCard online by visiting foodcity.com/schoolbucks

## HERE IS YOUR BARCODE AND SCHOOL ID

FALL BRANCH ELEMENTARY /MIDDLE S SCHOOL PLU# 40414