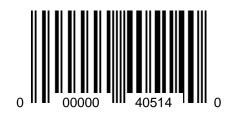

- At the cash register, have the cashier scan this barcode along with your Food City ValuCard. This will automatically link the two together, which means you only need to scan this barcode one time. The PLU listed below may also be entered at the cash register by the cashier in lieu of scanning barcode.
- Parents also can register their ValuCard online by visiting foodcity.com/schoolbucks

## HERE IS YOUR BARCODE AND SCHOOL ID

JEFFERSON MIDDLE SCHOOL SCHOOL PLU# 40514