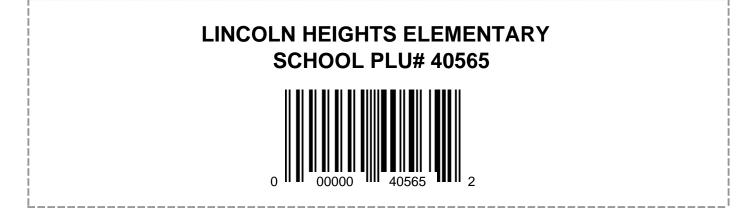

- At the cash register, have the cashier scan this barcode along with your Food City ValuCard. This will automatically link the two together, which means you only need to scan this barcode one time. The PLU listed below may also be entered at the cash register by the cashier in lieu of scanning barcode.
- Parents also can register their ValuCard online by visiting foodcity.com/schoolbucks

## HERE IS YOUR BARCODE AND SCHOOL ID