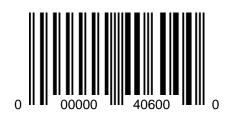

- At the cash register, have the cashier scan this barcode along with your Food City ValuCard. This will automatically link the two together, which means you only need to scan this barcode one time. The PLU listed below may also be entered at the cash register by the cashier in lieu of scanning barcode.
- Parents also can register their ValuCard online by visiting foodcity.com/schoolbucks

## HERE IS YOUR BARCODE AND SCHOOL ID

LIGHTHOUSE CHRISTIAN ACADEMY SCHOOL PLU# 40600